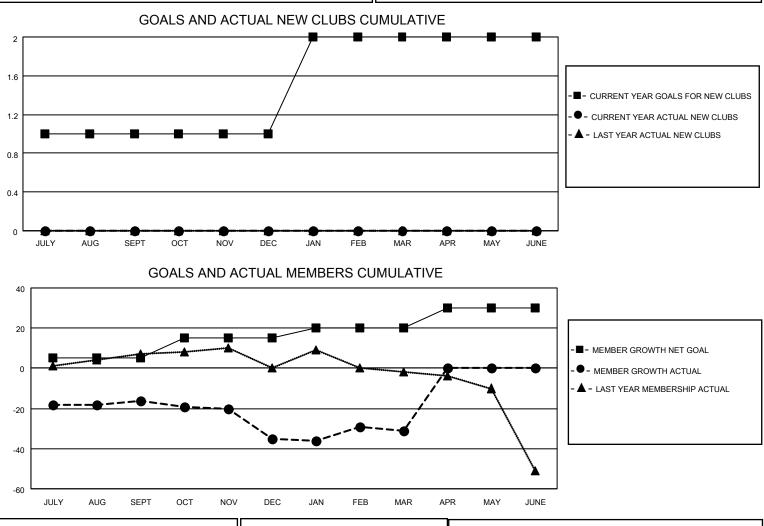

## MONTHLY MEMBERSHIP PROGRESS REPORT

## LOCATION ARKANSAS

District 7 O

Results as of: 3/31/2023

| Clubs                 |               |           |               | Members               |                          |                         |                                                    |
|-----------------------|---------------|-----------|---------------|-----------------------|--------------------------|-------------------------|----------------------------------------------------|
| RESULTS FOR 2022-2023 |               |           |               | RESULTS FOR 2022-2023 |                          |                         |                                                    |
| QUARTER               | NEW CLUB GOAL | NEW CLUBS | DROPPED CLUBS | QUARTER ME            | EMBER GROWTH NET<br>GOAL | MEMBER GROWTH<br>ACTUAL | DROPPED<br>MEMBERS ACTUAL<br>(including transfers) |
| JULY/AUG/SEPT         | 1             | 0         | 2             | JULY/AUG/SEPT         | 5                        | 15                      | 23                                                 |
| OCT/NOV/DEC           | 0             | 0         | 0             | OCT/NOV/DEC           | 10                       | 3                       | 21                                                 |
| JAN/FEB/MAR           | 1             | 0         | 0             | JAN/FEB/MAR           | 5                        | 13                      | 8                                                  |
| APR/MAY/JUNE          | 0             | 0         | 0             | APR/MAY/JUNE          | 10                       | 0                       | 0                                                  |